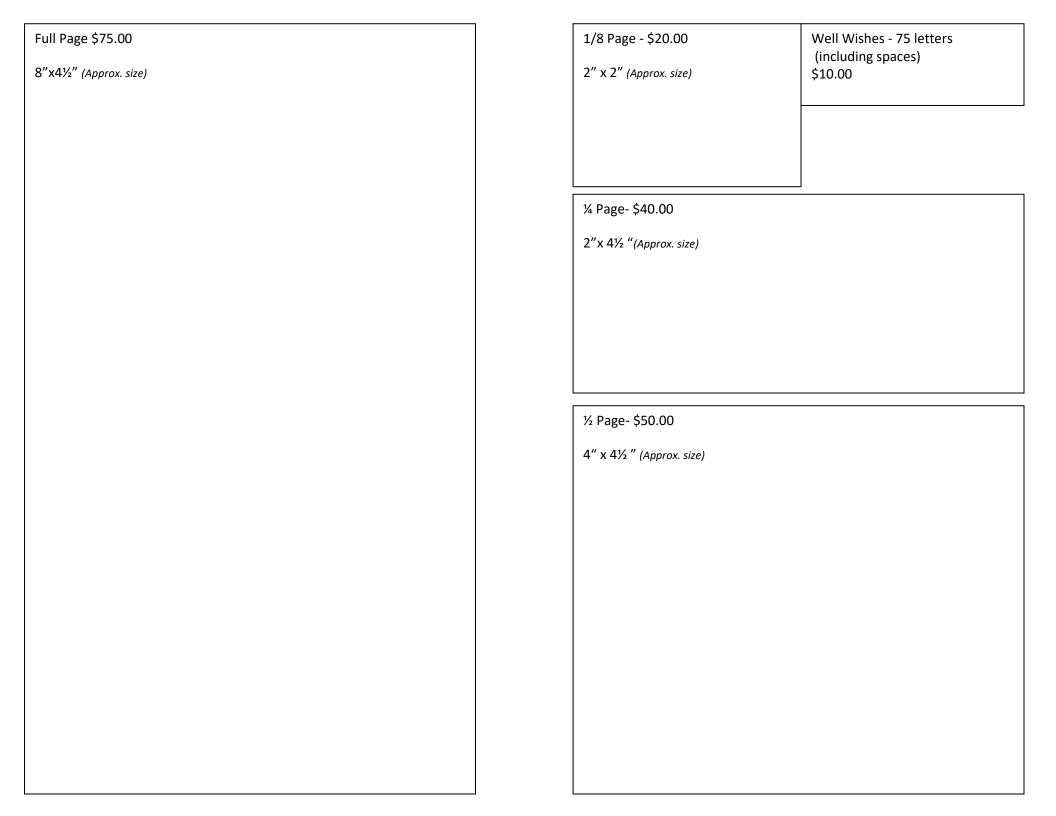

| Name:                                                                                                                                                                                                                                                                                                                                                                                                                       | Phone                      |
|-----------------------------------------------------------------------------------------------------------------------------------------------------------------------------------------------------------------------------------------------------------------------------------------------------------------------------------------------------------------------------------------------------------------------------|----------------------------|
| Name:                                                                                                                                                                                                                                                                                                                                                                                                                       | Phone:email:               |
|                                                                                                                                                                                                                                                                                                                                                                                                                             |                            |
| Advertisement size: Full page ½ page ¼ page 1/8 page                                                                                                                                                                                                                                                                                                                                                                        | Well Wishes Donation \$ ck |
| For full, ½, 1/4, and 1/8 pages please include your business card or artwork with your order form or write in the sample spaces. For participants, please return this form with your entry. Advertisers please mail this form with your payment to Christine Cardinal, 431A Federal City Road, Pennington, NJ 08534.  Ad space and well-wishes are due by September 27, 2019. Please make your check out: HRH of New Jersey |                            |
| Well Wishes: 75 letters including spaces                                                                                                                                                                                                                                                                                                                                                                                    |                            |
|                                                                                                                                                                                                                                                                                                                                                                                                                             |                            |
|                                                                                                                                                                                                                                                                                                                                                                                                                             |                            |
|                                                                                                                                                                                                                                                                                                                                                                                                                             | <del></del>                |
|                                                                                                                                                                                                                                                                                                                                                                                                                             | <del></del>                |
|                                                                                                                                                                                                                                                                                                                                                                                                                             |                            |